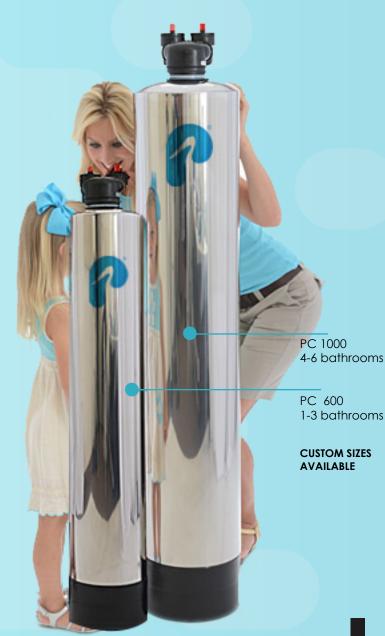

### Stage 1

5-Micron Pre-filter System: The sediment pre-filter system reduces sand, silt, sediment and debris in the supplied water down to 5 micron (20 times small- er than a human hair) in size. This cost-effective Pre-filter requires replacement with average use every 3-4 month.

### Stages 2 & 3

Catalytic Granular Activated Carbon Media (GAC): Pelican utilizes a high-grade mesh blend of catalytic coconut shell based activated carbon. These media are designed to filter chlorine, chloramines, pesticides, herbicides, pharmaceuticals, industrial solvents and hundreds of other contaminants that may be present in your water.

### Stage 4

Pelican Media Guard: This is a patented bacteriostatic copper-zinc reduction oxidation media for the purpose of preventing and reducing the potential growth of bacteria and algae.

As a market leader, Pelican Water uses only the top-rated valves and tanks in the manufacturing of each Pelican system, all of which are backed by an industry leading limited lifetime parts warranty.