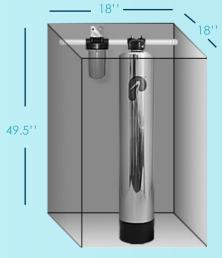

### PC600

**SYSTEM DIMENSIONS: PC600** 

9" Tank Width:

Flow Rate: 8 GPM Service/ 12 GPM Peak

**Connection Size:** 

**Operating Pressure:** 25-80 PSI

**Operating Temperatures:** 38-120 F

**FILTER MEDIA CHANGE:** 

**Sediment Prefilter:** Every 6-9 months

Tank 1 Media (PC600): Every 3-4 years or 650,885 Gal