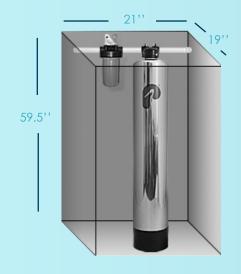

### PC1000

**SYSTEM DIMENSIONS: PC1000** 

**Tank Width:** 11''

Flow Rate: 12 GPM Service/ 16 GPM Peak

**Connection Size:** 1''

**Operating Pressure:** 25-80 PSI

**Operating Temperatures:** 38-120 F

**FILTER MEDIA CHANGE:** 

**Sediment Prefilter:** Every 6-9 months

Tank 1 Media (PC1000) Every 3-4 years

or 1,301,770 Gal